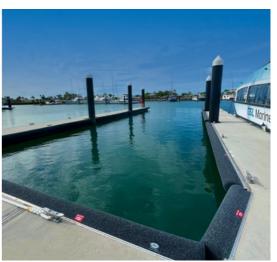

## ProFender AUS Superfender Berth Specs Sheet

- HEAT SEAM WELDED WATERPROOF 600gsm PVC FENDER
- CLOSED CELL FOAM CORE (Zero Water Retention)
- MARINE GRADE CARPET CHAFFING COVER
- INSTALLED TO FLOATING PONTOONS AND MARINAS
  USING ALUMINIUM SAILTRACK AND STAINLESS FIXINGS
- SUITABLE FOR ALL SIZE VESSELS IN BOTH DOMESTIC AND COMMERCIAL APPLICATIONS
- AUSTRALIAN DESIGNED AND MANUFACTURED
- FIVE YEAR UNLIMITED PRODUCT WARRANTY